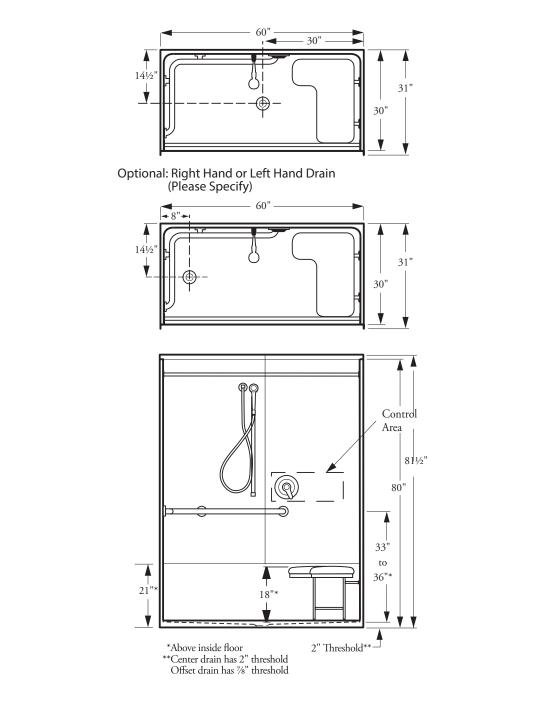

| Customer:                                                                                                                                                                                                                                                                                                                               | PO #:                                                                                                                                                                                                   |
|-----------------------------------------------------------------------------------------------------------------------------------------------------------------------------------------------------------------------------------------------------------------------------------------------------------------------------------------|---------------------------------------------------------------------------------------------------------------------------------------------------------------------------------------------------------|
| Job Name:                                                                                                                                                                                                                                                                                                                               | Quote#:                                                                                                                                                                                                 |
| Date:                                                                                                                                                                                                                                                                                                                                   | Quantity:                                                                                                                                                                                               |
| Ship To:                                                                                                                                                                                                                                                                                                                                |                                                                                                                                                                                                         |
|                                                                                                                                                                                                                                                                                                                                         | <ul> <li>Standard Features</li> <li>Three-piece unit</li> <li>2" Threshold</li> <li>AcrylX™ applied acrylic</li> <li>Slip registent floor</li> </ul>                                                    |
| Notes:                                                                                                                                                                                                                                                                                                                                  | Slip-resistant floor                                                                                                                                                                                    |
|                                                                                                                                                                                                                                                                                                                                         | Interior Dimensions: 58" W x 30" D x 80" H<br>Exterior Dimensions: 60" W x 31" D x 81 ½" H<br>Skirt Height: 2"<br>Weight: 260 lbs<br>Wall Finish: Smooth<br>Drain Location: Center<br>Material: AcrylX™ |
| CONFIGURATION (handed by seat)  Fully Configured Seat Location: Left-Hande Includes: One stainless steel soap dish; Symmons® pressure ba hand held shower head with hose and stainless steel slide bar/g one stainless steel corner bar; white Naugahyde folding wheelch CUSTOM OPTIONS (Not Available if Fully Configured Option is se | alance mixing valve with concealed check stops; Moen®<br>grab bar; a collapsible water dam; 2" drain; tension rod;<br>nair transfer seat (specify left or right hand).                                  |
| Seat: Left-Handed Phenolic Seat Right-Handed P                                                                                                                                                                                                                                                                                          |                                                                                                                                                                                                         |
| Straight Grab Bars (All Grab Bars are Stainless Steel unless or                                                                                                                                                                                                                                                                         |                                                                                                                                                                                                         |
| 12"(left side wall) – QTY:       12"(right side wall) – QTY         Location:       Location:         22" – QTY:       24" – QTY:         26" – QTY:       26" – QTY:                                                                                                                                                                   | Location:                                                                                                                                                                                               |
| Location:       Location:         Fixture Wall:       Left       Right       Back         Hand-held shower assembly with 30" slide bar and 60" hose         Pressure balancing mixing valve                                                                                                                                             |                                                                                                                                                                                                         |
| OPTIONAL ACCESSORIES Shower Curtain Curtain Rod 2" Drain Collapsi                                                                                                                                                                                                                                                                       | ible Water Dam                                                                                                                                                                                          |